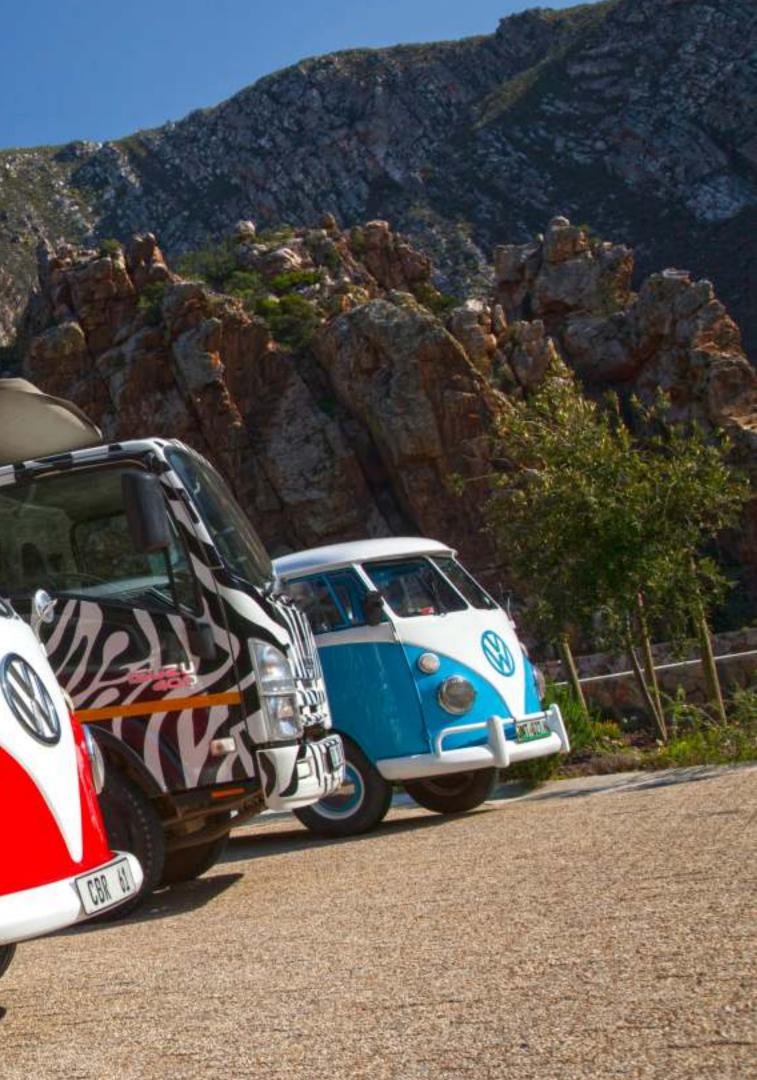

#### The Zebra Trokkie - Isuzu 22 Seater

For large groups looking for an adventure-filled wine tour, the Isuzu Zebra Trokkie is the perfect choice. With a seating capacity of up to 22, it promises a fun and exciting exploration of the Robertson Wine Valley, making it ideal for gatherings and special occasions.

#### Volkswagen Kombi (1965) and Volkswagen Kombi (1976) - 7 Seater

Our classic Volkswagen Kombis (1965 and 1976) offer the same retro appeal and 7-passenger seating. In these iconic vehicles, you can journey through time while exploring the wineries of the Robertson Wine Valley.