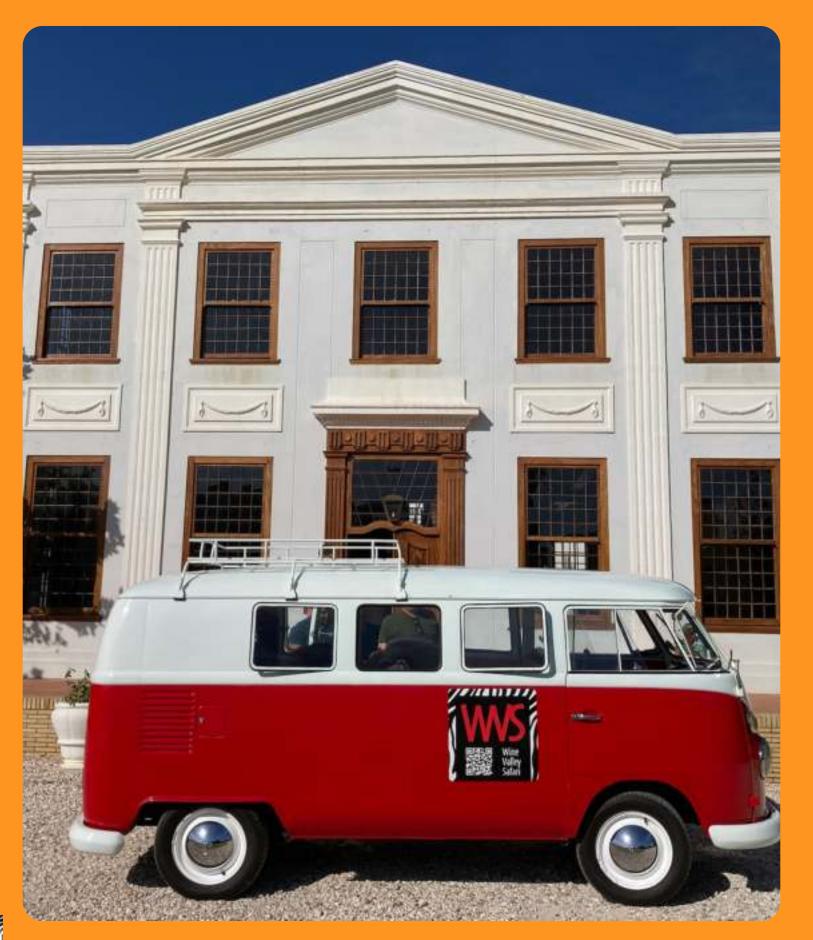

#### Volkswagen Kombi (1965) and Volkswagen Kombi (1976) - 7 Seater

Our classic Volkswagen Kombis (1965 and 1976) offer the same retro appeal and 7-passenger seating. In these iconic vehicles, you can journey through time while exploring the wineries of the Robertson Wine Valley.