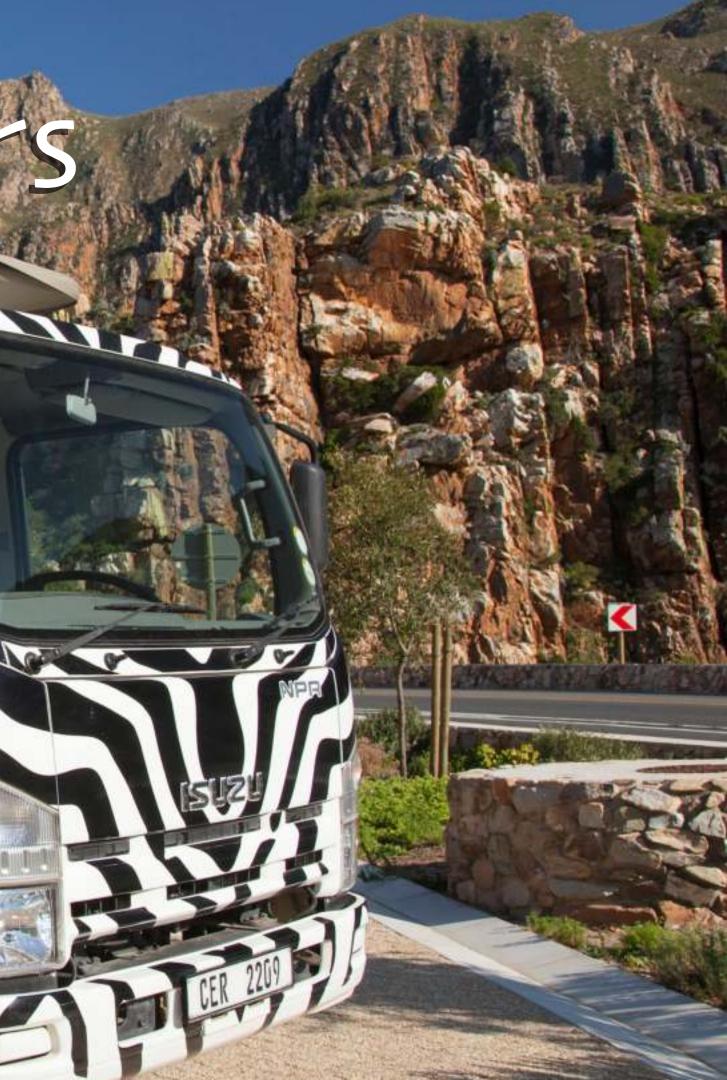

#### The Zebra Trokkie - Isuzu 22 Seater

For large groups looking for an adventure-filled wine tour, the Isuzu Zebra Trokkie is the perfect choice. With a seating capacity of up to 22, it promises a fun and exciting exploration of the Robertson Wine Valley, making it ideal for gatherings and special occasions.