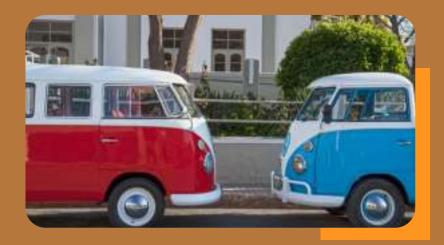

#### Volkswagen Kombi (1965) and Volkswagen Kombi (1976) - 7 Seater

Our classic Volkswagen Kombis (1965 and 1976) offer the same retro appeal and 7-passenger seating. In these iconic vehicles, you can journey through time while exploring the wineries of the Robertson Wine Valley.