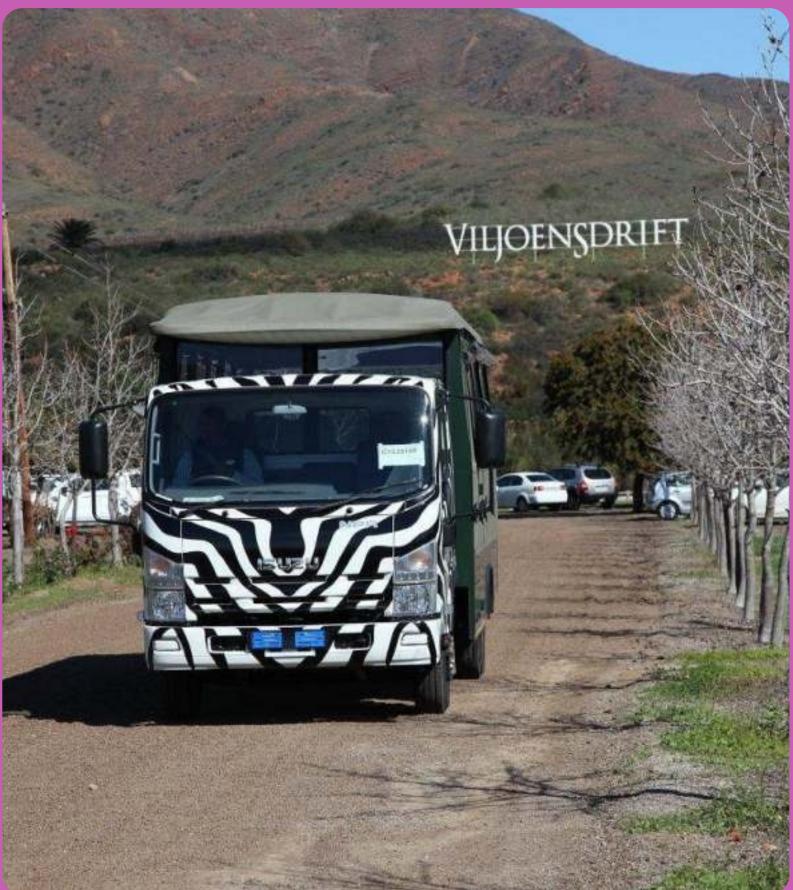

#### The Zebra Trokkie - Isuzu 22 Seater

For large groups looking for an adventure-filled wine tour, the Isuzu Zebra Trokkie is the perfect choice. With a seating capacity of up to 22, it promises a fun and exciting exploration of the Robertson Wine Valley, making it ideal for gatherings and special occasions.