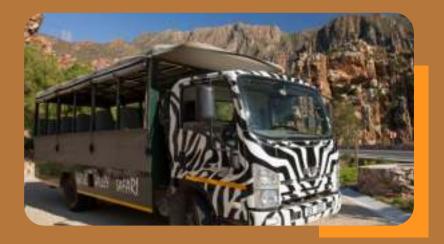

#### The Zebra Trokkie - Isuzu 22 Seater

For large groups looking for an adventure-filled wine tour, the Isuzu Zebra Trokkie is the perfect choice. With a seating capacity of up to 22, it promises a fun and exciting exploration of the Robertson Wine Valley, making it ideal for gatherings and special occasions.