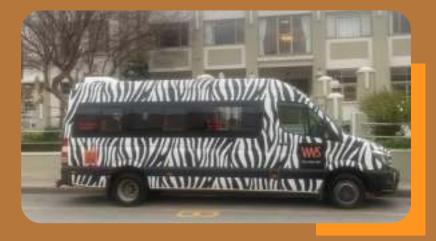

#### The Sprinting Zebra - Mercedes - 22 Seater

For larger groups seeking a luxurious and spacious wine tour experience, our Mercedes Sprinter is the ideal choice. With seating for up to 22 passengers, it offers an elegant and comfortable journey through the Robertson Wine Valley, ensuring everyone can join the wine-tasting fun.