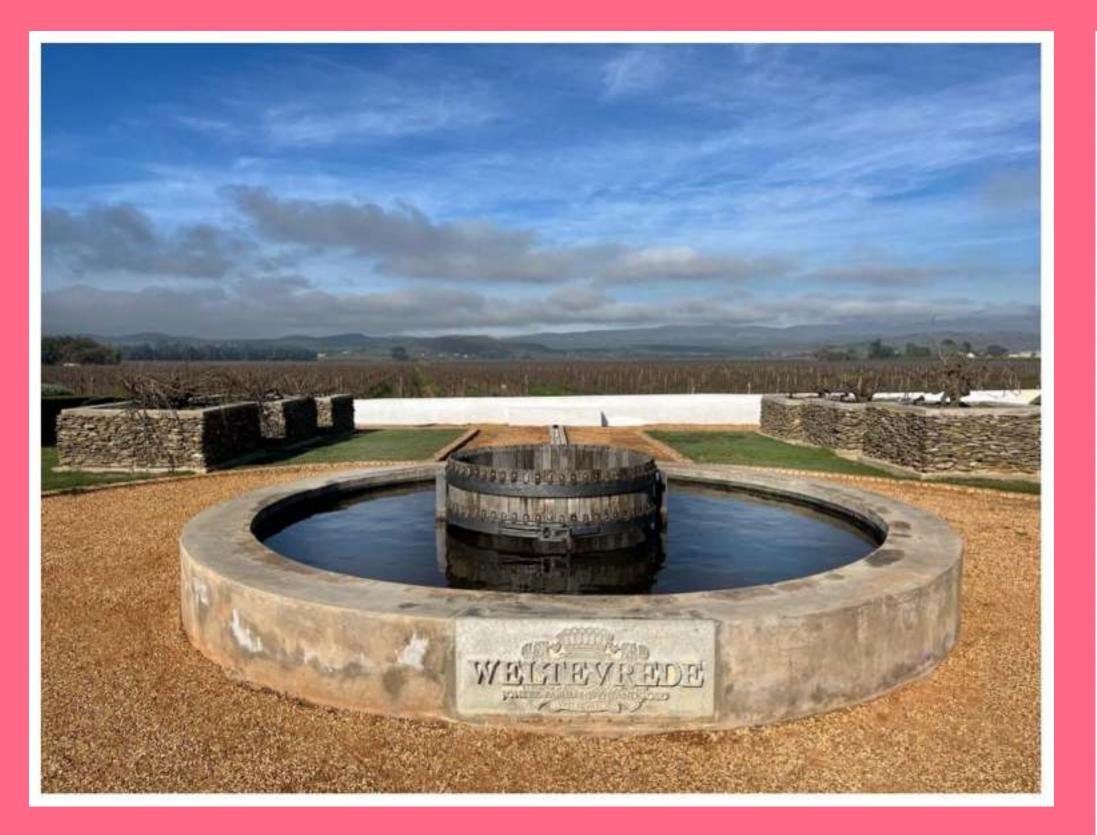

## The Cap Classique Experience

Welcome to "The Cap Classique Experience"! Craft your personalised Cap Classique at Weltevrede, savour premium bubbles with a view at Silverthorn, and embark on a journey of elegance and flavour at Bon Courage with our Vintage Cap Classique & Nougat Pairing. Join us for a sparkling adventure!

#### Days: Mon - Sat - By Appointment

- R1250 pp (Minimum 6 people)
- R1650 pp (Minimum 4 people)
- R1850 pp (Minimum 2 people)
- Weltevrede The Art of Creation The ONLY place in the world where you can craft your personalised Cap Classique.
- Silverthorn Tasting and Tales with a View Indulge in premium Cap Classique amidst breathtaking views, characterised by elegance and finesse.
- Bon Courage delight in the exquisite harmony of three Jacques Bruére Vintage Cap Classiques, expertly paired with three handmade nougats.